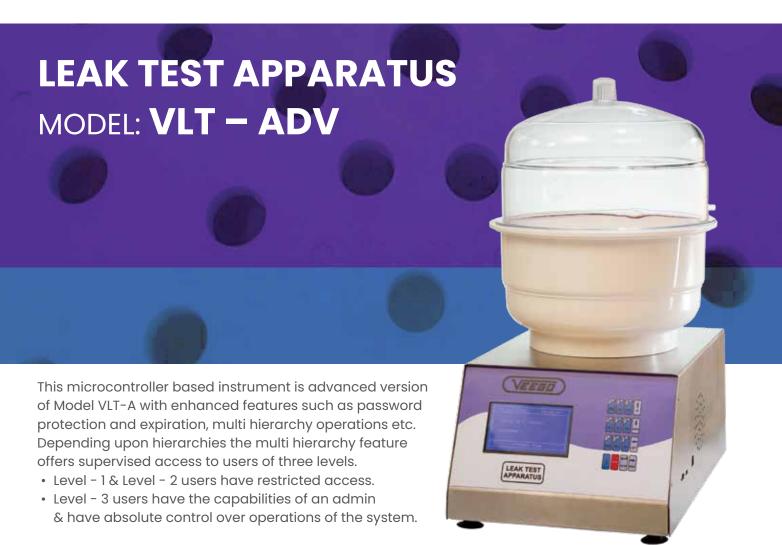

## TECHNICAL DATA

- Inbuilt diaphragm (oil free) vacuum pump.
- 240 x 128 LCD screen.
- SS 304 MOC.
- 12 inches diameter desiccator.
- Dimensions: 480 mm x 300mm x 230mm.
- Power: 230v 50Hz, 500 watt.